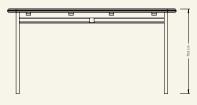

Dimensions (cm) H75 x L150 x D70 Weight (kg) approx 80

**Cleaning instructions** Wipe with a damp cloth, or just a soft dry cloth. Do not use any type of detergent that can mark the stone and the wood.