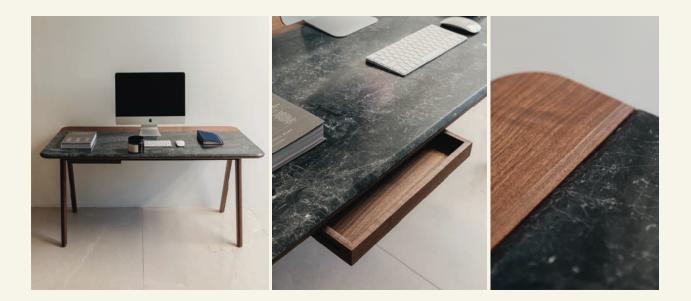

Name Draft Desk Spider Grey Category desk Designer Fábio Teixeira Year 2018

Materials & finishing Structure in solid walnut, marble top with honed matte finish.

**Production details** The construction of this desk's structure, in solid wood, uses ancient techniques of Portuguese joinery. The desktop shows the technique of sharp edges execution.

Dimensions (cm) H75 x L150 x D70 Weight (kg) approx 80

**Cleaning instructions** Wipe with a damp cloth, or just a soft dry cloth. Do not use any type of detergent that can mark the stone and the wood.