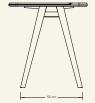

Dimensions (cm) H75 x L150 x D70 Weight (kg) approx 80

**Cleaning instructions** Wipe with a damp cloth, or just a soft dry cloth. Do not use any type of detergent that can mark the stone and the wood.