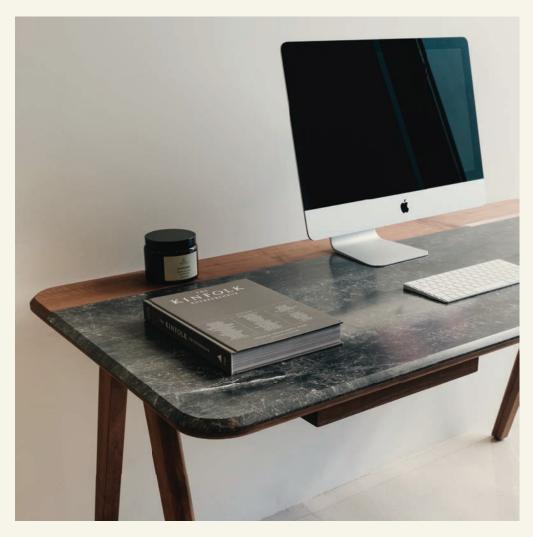

Draft Desk Spider Grey

With a contemporary and minimal design, the DRAFT DESK stands out for its versatility. The simplicity of the marble stone and the straight and pronounced edges offer this object the ability to fit perfectly in different environments, whether in an office or in a living room, without compromising the decorative alignment of the spaces.

Name Draft Desk Spider Grey Category desk Designer Fábio Teixeira Year 2018

Materials & finishing Structure in solid walnut, marble top with honed matte finish.

**Production details** The construction of this desk's structure, in solid wood, uses ancient techniques of Portuguese joinery. The desktop shows the technique of sharp edges execution.